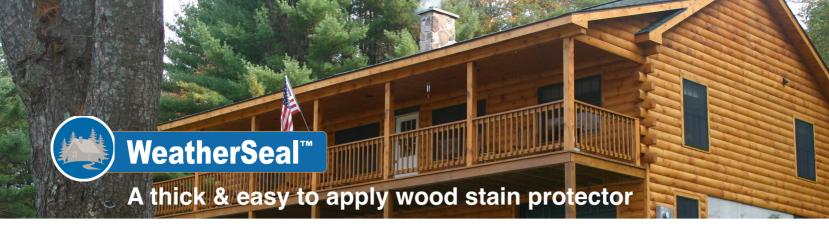

## WeatherSeal™

#### **Premium Exterior Wood Stain & Sealant**

WeatherSeal is a thick & easy to apply wood stain protector used over ALL types of outdoor wood surfaces where a natural wood appearance is desired.

#### **Interior Wall & Woodwork Protection**

PolySeal is a water-based clear wood varnish used on interior walls, woodwork & floors.

**CONTINENTAL PAINTS. COM** 

Get the protection you need with WeatherSeal's incredibly thick consistency that spreads creamy smooth & soaks into the wood like a regular water-thin stain. It's not your average stain.