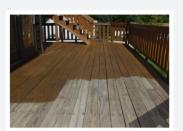

#### **Premium Exterior Wood Stain & Sealant**

WeatherSeal is a thick & easy to apply wood stain protector used over ALL types of outdoor wood surfaces where a natural wood appearance is desired.

#### **Features & Benefits**

- THICK
- · Easy-to-apply in overhead, hard-to-reach areas
- · Less drip, less mess
- · Can be sprayed (airless sprayer)
- · 2 coats minimum (3 coats ideal)
- Absorbs & dries to a rich, natural wood appearance