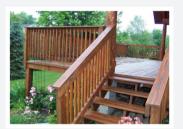

#### **Premium Exterior Wood Stain & Sealant**

WeatherSeal is a thick & easy to apply wood stain protector used over ALL types of outdoor wood surfaces where a natural wood appearance is desired.

#### **Features & Benefits**

- THICK
- · Easy-to-apply in overhead, hard-to-reach areas
- · Less drip, less mess
- · Can be sprayed (airless sprayer)
- · 2 coats minimum (3 coats ideal)
- Absorbs & dries to a rich, natural wood appearance