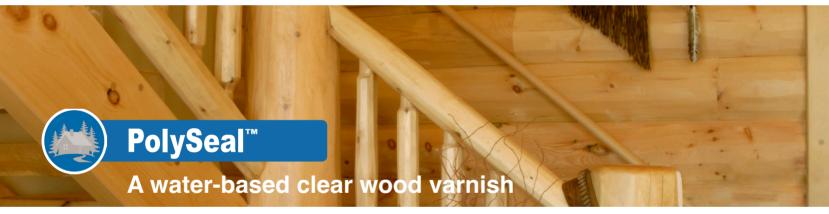

### **PolySeal**™

#### **Interior Wall & Woodwork Protection**

PolySeal is a water-based clear wood varnish used on interior walls, woodwork & floors.

**CONTINENTAL PAINTS. COM** 

Get the protection you need with WeatherSeal's incredibly thick consistency that spreads creamy smooth & soaks into the wood like a regular water-thin stain. It's not your average stain.